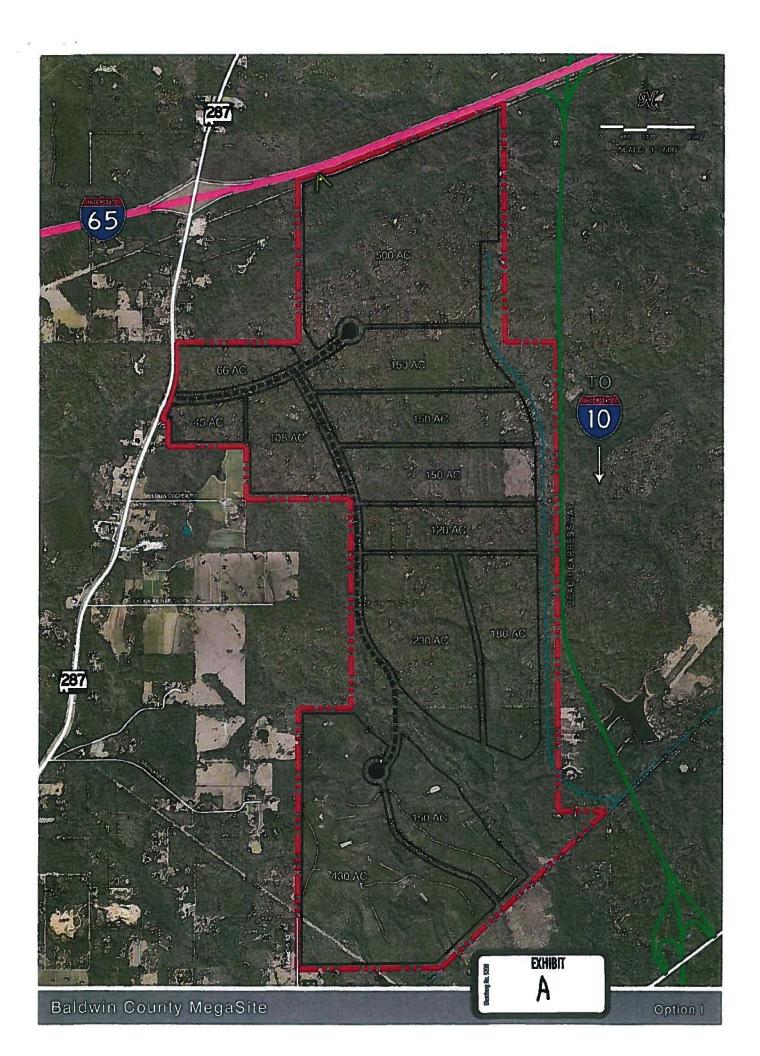

## WITNESSETH

"LESSOR hereby leases to LESSEE, its successors or assigns, as much of the hereinafter described lease premises as may be necessary for the construction, repair and relocation of an outdoor advertising structure ("sign") as depicted in Exhibit A, including necessary structures, advertising devices, utility service, power poles, communications devices and connections, with the right of access to and egress from the sign for LESSEE'S employees, contractors, agents and across a portion of the property owned by LESSOR as described in Exhibit C, the location of such right of access and egress shall be approved by the LESSOR. The LESSOR shall have the right, in its discretion, to terminate the right of access at the aforementioned location and change the right of access to and egress from the sign by providing an alternate access to and egress from the sign for LESSEE'S employees, contractors, agents and vehicles. LESSEE shall have the right to survey, post, illuminate and maintain advertisements on the sign, including changeable copy faces or electronic faces, as are allowed by local and state law, and to maintain telecommunications devices necessary or useful in LESSEE'S use of the sign.

The "lease premises" is a portion of the LESSOR'S property located in the County of Baldwin, State of Alabama, more particularly described as:

COMMENCING AT A 6X6 CONCRETE MONUMENT FOUND AT STATE PLANE COORDINATES ALABAMA WEST ZONE, NORTH=351851.86 / EAST=1891245.12 ON THE EXISTING SOUTH R/W OF I-65 IN THE NORTHEAST QUARTER OF THE NORTHWEST QUARTER OF SECTION 14, TOWNSHIP I SOUTH, RANGE 3 EAST, BALDWIN COUNTY, ALABAMA AND BEING THE POINT OF BEGINNING OF THE PROPERTY HEREIN TO BE DESCRIBED: